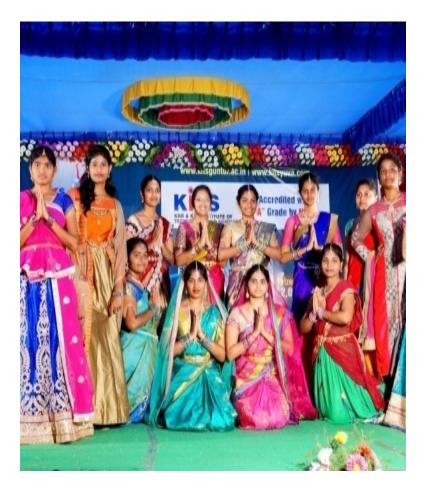

# **4.1.2** The institution has adequate facilities for cultural activities, yoga, games (indoor, outdoor) and sports. (gymnasium, yoga centre ..etc.)

Indoor&OutdoorSportFacilitiesavailableincollege

IndoorSports-Caroms and Chess







### **IndoorSportsTableTennis**





### **Gym Facility and Requirements**





#### **Outdoor Sports Facilities-Cricket**





**Outdoor Sports Facilities – BasketBallcourt** 





**Outdoor Sports Facilities Kho kho Court** 



#### **OutdoorSportsFacilities-VolleyBall**



Outdoor Sports Facilities – ThrowBall& Tennikoit





#### YogaCenterFacility-Heartfulness CenterforMeditation



Cultural

















### 💽 GPS Map Camera

Guntur, Andhra Pradesh, India KITS College Rd, Andhra Pradesh 522017, India Lat 16.247389° Long 80.431096° 05/08/21 02:29 PM GMT +05:30

Google

# SPS Map Camera



Guntur, Andhra Pradesh, India KITS College Rd, Andhra Pradesh 522017, India Lat 16.247383° Long 80.43102° 05/08/21 02:28 PM GMT +05:30

Google

Guntur, Andhra Pradesh, India KITS College Rd, Andhra Pradesh 522017, India Lat 16.2474° Long 80.431133° 05/08/21 02:28 PM GMT +05:30

# 💽 GPS Map Camera