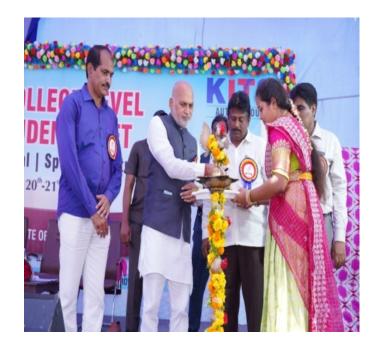

# **4.1.2** The institution has adequate facilities for cultural activities, yoga, games (indoor, outdoor) and sports. (gymnasium, yoga centre ..etc.)

Indoor&OutdoorSportFacilitiesavailableincollege

IndoorSports-Caroms and Chess







### **IndoorSportsTableTennis**





### **Gym Facility and Requirements**





#### **Outdoor Sports Facilities-Cricket**





**Outdoor Sports Facilities – BasketBallcourt** 





**Outdoor Sports Facilities Kho kho Court** 



#### **OutdoorSportsFacilities-VolleyBall**



Outdoor Sports Facilities – ThrowBall& Tennikoit





#### YogaCenterFacility-Heartfulness CenterforMeditation



Cultural

















### 💽 GPS Map Camera

Guntur, Andhra Pradesh, India KITS College Rd, Andhra Pradesh 522017, India Lat 16.247389° Long 80.431096° 05/08/21 02:29 PM GMT +05:30

Google

# SPS Map Camera



Guntur, Andhra Pradesh, India KITS College Rd, Andhra Pradesh 522017, India Lat 16.247383° Long 80.43102° 05/08/21 02:28 PM GMT +05:30

Google

Guntur, Andhra Pradesh, India KITS College Rd, Andhra Pradesh 522017, India Lat 16.2474° Long 80.431133° 05/08/21 02:28 PM GMT +05:30

# 💽 GPS Map Camera