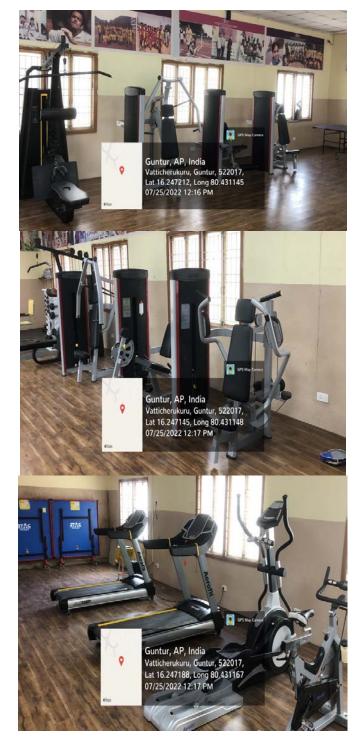

# **4.1.2** The institution has adequate facilities for cultural activities, yoga, games (indoor, outdoor) and sports. (gymnasium, yoga centre ..etc.)

Indoor&OutdoorSportFacilitiesavailableincollege

IndoorSports-Caroms and Chess







### **IndoorSportsTableTennis**





### **Gym Facility and Requirements**





#### **Outdoor Sports Facilities-Cricket**





**Outdoor Sports Facilities – BasketBallcourt** 





**Outdoor Sports Facilities Kho kho Court** 



#### **OutdoorSportsFacilities-VolleyBall**



Outdoor Sports Facilities – ThrowBall& Tennikoit





#### YogaCenterFacility-Heartfulness CenterforMeditation



Cultural

















### 💽 GPS Map Camera

Guntur, Andhra Pradesh, India KITS College Rd, Andhra Pradesh 522017, India Lat 16.247389° Long 80.431096° 05/08/21 02:29 PM GMT +05:30

Google

# SPS Map Camera



Guntur, Andhra Pradesh, India KITS College Rd, Andhra Pradesh 522017, India Lat 16.247383° Long 80.43102° 05/08/21 02:28 PM GMT +05:30

Google

Guntur, Andhra Pradesh, India KITS College Rd, Andhra Pradesh 522017, India Lat 16.2474° Long 80.431133° 05/08/21 02:28 PM GMT +