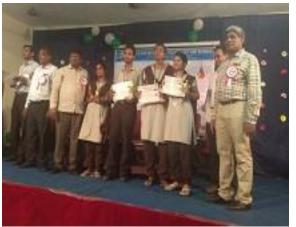

It was followed by delivering a few messages by the **Dr. Sk. Sadulla**, **Principal Sir**, **Director Sir**, **Secretary Sir**, **Chairman Sir and The Chief Guest**. Later the SPACE team for 2019-2020. Academic year was introduce by Space coordinator **Ms. K. Leela rani**.