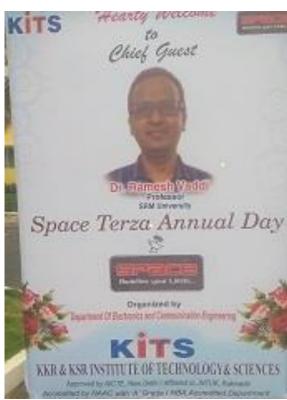

The Department of E.C.E has made proper arrangements for the **TERZA ANNUAL SPACE** Day. All the ECE students are engaged in the seminar hall before the start of the program. The program has started with the guest lecture. Later our tradition, classical dance performed by students. After that the guests of honor of the event the HOD, Management members and the chief guest **Dr. Ramesh Vaddi** were invited on to the dais. As a mark of our tradition and culture, the dignitaries lighted the Lamp.