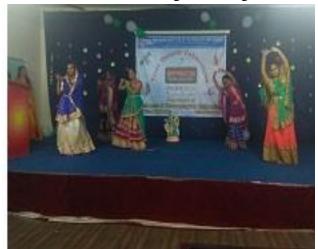

The Department of E.C.E has made proper arrangements for the **TERZA ANNUAL SPACE** Day. All the ECE students are engaged in the seminar hall before the start of the program. The program has started with the guest lecture. Later our tradition, classical dance performed by students. After that the guests of honor of the event the HOD, Management members and the chief guest **Dr. Ramesh Vaddi** were invited on to the dais. As a mark of our tradition and culture, the dignitaries lighted the Lamp.