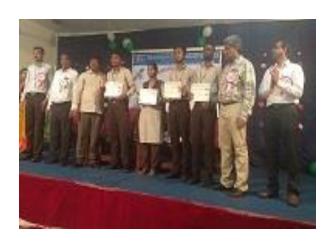

It was followed by delivering a few messages by the **Dr. Sk. Sadulla**, **Principal Sir**, **Director Sir**, **Secretary Sir**, **Chairman Sir and The Chief Guest**. Later the SPACE team for 2019-2020. Academic year was introduce by Space coordinator **Ms. K. Leela rani**.