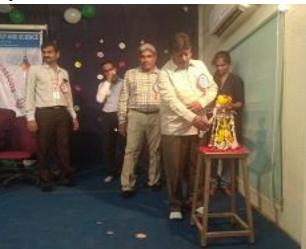

The Department of E.C.E has made proper arrangements for the **TERZA ANNUAL SPACE** Day. All the ECE students are engaged in the seminar hall before the start of the program. The program has started with the guest lecture. Later our tradition, classical dance performed by students. After that the guests of honor of the event the HOD, Management members and the chief guest **Dr. Ramesh Vaddi** were invited on to the dais. As a mark of our tradition and culture, the dignitaries lighted the Lamp.