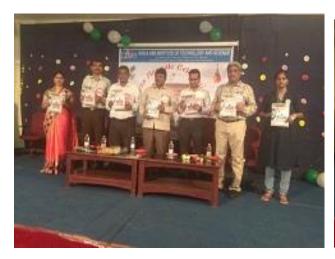

It was followed by delivering a few messages by the **Dr. Sk. Sadulla**, **Principal Sir**, **Director Sir**, **Secretary Sir**, **Chairman Sir and The Chief Guest**. Later the SPACE team for 2019-2020. Academic year was introduce by Space coordinator **Ms. K. Leela rani**.