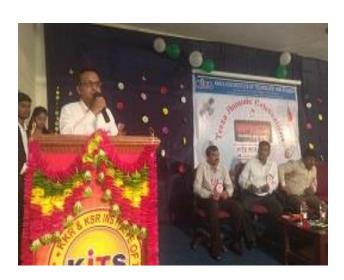

The Department of E.C.E has made proper arrangements for the **TERZA ANNUAL SPACE** Day. All the ECE students are engaged in the seminar hall before the start of the program. The program has started with the guest lecture. Later our tradition, classical dance performed by students. After that the guests of honor of the event the HOD, Management members and the chief guest **Dr. Ramesh Vaddi** were invited on to the dais. As a mark of our tradition and culture, the dignitaries lighted the Lamp.

It was followed by delivering a few messages by the **Dr. Sk. Sadulla**, **Principal Sir**, **Director Sir**, **Secretary Sir**, **Chairman Sir and The Chief Guest**. Later the SPACE team for 2019-2020. Academic year was introduce by Space coordinator **Ms. K. Leela rani**.